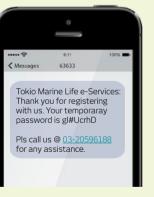

A One Time Password will be sent to your registered email address or SMS to your registered mobile number. Kindly login to the customer portal with this One Time Password within 7 days.

 $\times$ 

Your account will be locked once the ID or password has been entered incorrectly for more than 3 times, or inactive customer portal status for more than 6 months

You may contact our customer service at 03 2059 6188 or email us at customercare@tokiomarinelife. **com.mv** for further assistance.

| Q    | Account Activation<br>customercare to: |
|------|----------------------------------------|
| Dear |                                        |

Here is your account temporary login password

Password: oHzJ@ht]

Click here to login for the first time. Please be informed that the password above is valid for 7 days only. Kindly change your password after login.